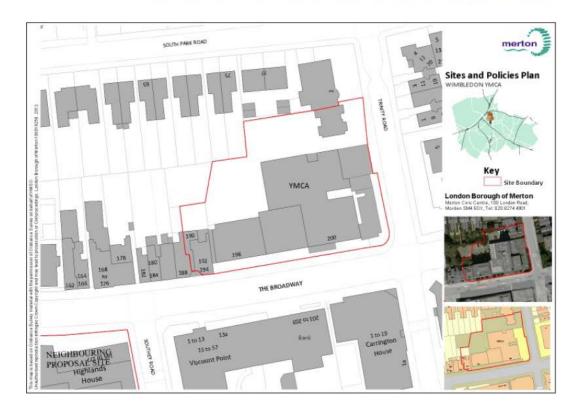

## Site Proposal 62

## Wimbledon YMCA

190-200 and 220 - 224 The Broadway, Wimbledon, SW19 1RY

Site area 0.36 ha

Site description

The site is comprised of Connexions, YMCA and the former Millers Catering Equipment (vacant corner site). There are a wide range of uses currently on this site including a youth advice centre with hostel space, gym sports hall, café, retail and commercial units.

The current buildings on site range up to eight storeys, with seven storeys fronting The Broadway.

The site is located within Wimbledon town centre. To the east the site adjoins mixed use developments comprising retail, offices and residential uses. The southern side of The Broadway opposite the site has a range of building heights up to six storeys. The site is bounded on the east by Trinity Road. To the north of the site is the Wimbledon Club and residential development, generally comprising two to three storey semi detached houses.

Strategic planning factors

The site is located within Wimbledon town centre boundary although it is not situated in the main shopping area of Wimbledon.

This is a significant corner site with an active frontage facing onto

The Broadway.

The site is in an area with excellent accessibility to public transport services (PTAL 6a).

As well as The Broadway, the buildings on site are particularly visible from the South Park Gardens conservation area to the north.

Portions of the northern end of the site are within a critical drainage area.

Current use YMCA with hostel space, gym, sports hall, café, retail, commercial and Wimbledon Conservative Club.

Use suggested / Hostel, residential, retail, café, restaurant, health and fitness suite, organisation crèche and new public spaces - Savills (consultants) representing ORION and YMCA.

Allocated use A suitable mix of retail (A1 Use Class), financial and professional services (A2 Use Class), restaurants and cafes (A3 Use Class), drinking establishments (A4 Use Class), offices (B1[a] Use Class), community (D1 Use Class), leisure/sporting uses (D2 Use Class), hostel (Sui Generis Use Class) and residential (including hotel, C3 and C1 Use Class).

Delivery timescale 2014 – 2019.

Issues This site is a corner site with an active frontage facing onto The Broadway and also acts as the eastern gateway to Wimbledon town centre, therefore redevelopment of exemplary design quality is a must. The ground floor should have an active frontage, respecting the dual aspect and corner site.

Public space would be welcomed.

Proposals should consider the amenity of neighbouring residential uses to the north of the site.

Servicing facilities should be provided on site to minimise impacts on traffic movement, congestion and road safety.

Mitigating and managing the impacts of parking on neighbourhood and local amenity will need to be addressed.

Development proposals will need to incorporate suitable mitigation measures to address the issues associated with the critical drainage area.

Thames Water have assessed the water/wastewater capacity locally and has identified that there may be insufficient water supply and/or wastewater capacity to service new development on

this site. In accordance with Policy DM F2, applicants should discuss with Thames Water how capacity will be provided.