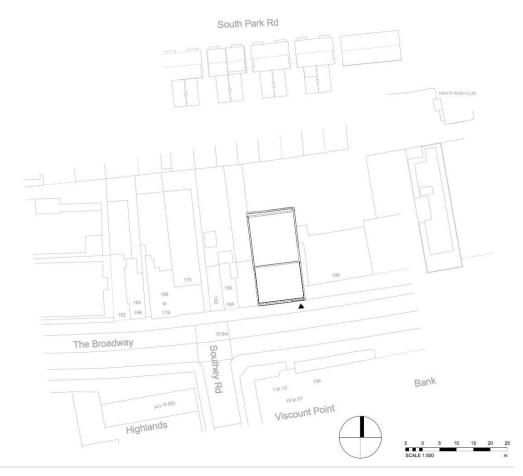

### Details Page for Planning Application - 17/P1957

Site Address 188-194 The Broadway Wimbledon SW19 1RY

#### **Application Details**

```
Application Number 17/P1957
         Site Address 188-194 The Broadway Wimbledon SW19 1RY
      Application Type Full Planning Permission
    Development Type Development monitoring information not needed
             Proposal DEMOLITION OF EXISTING BUILDING AND ERECTION OF SEVEN STOREY OFFICE BUILDING INCLUDING ACCOMMODATION AT BASEMENT LEVEL
            Applicant Woodcock Holdings Ltd
              Agent
              Wards Trinity
 Location Co ordinates Easting 525404 Northing 170464
   Appeal Submitted? No
      Appeal Decision
Case Officer / Extension Stuart Adams 3147
             Division - Planning North
      Planning Officer Stuart Adams
   Determination Level
    Existing Land Use Development monitoring information not needed
   Proposed Land Use  Development monitoring information not needed
```

## Wimbledon YMCA

190-200 and 220 - 224 The Broadway, Wimbledon, SW19 1RY

Site area 0.36 ha

Site description

The site is comprised of Connexions, YMCA and the former Millers Catering Equipment (vacant corner site). There are a wide range of uses currently on this site including a youth advice centre with hostel space, gym sports hall, café, retail and commercial units.