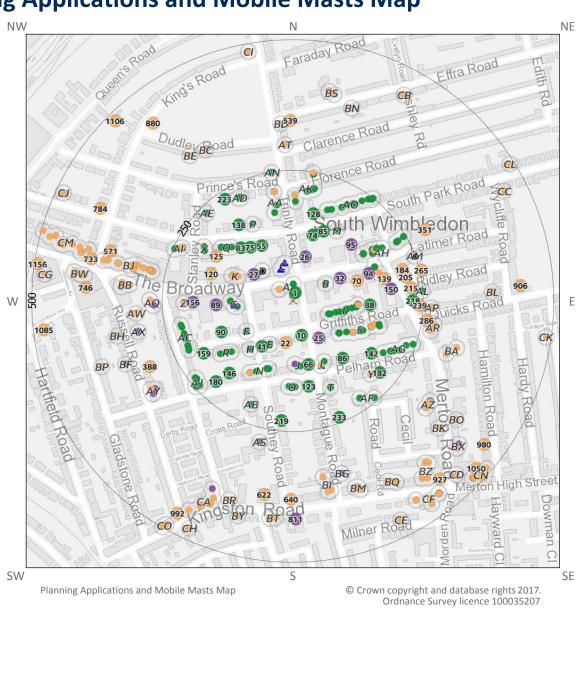

## **Planning Applications and Mobile Masts Map**

The report is intended to be a useful guide for all property purchasers, and Groundsure Limited does not seek to impose any limitation on its use.

Only certain features are placed on the maps within the report. All features represented on maps found within this search are given an identification number. This number identifies the feature on the mapping and correlates it to the additional information provided below. This identification number precedes all other information and takes the following format -Id: 1, Id: 2, etc. Where numerous features on the same map are in such close proximity that the numbers would obscure each other a letter identifier is used instead to represent the features. (e.g. Three features which overlap may be given the identifier "A" on the map and would be identified separately as features 1A, 2A, 3A on the data tables provided).

Please note that the location of applications (exact) relates to a point within the development, and does not represent the nearest border. The location of applications (proximity) is estimated from site address details and should not be considered as an accurate representation of the project's location.