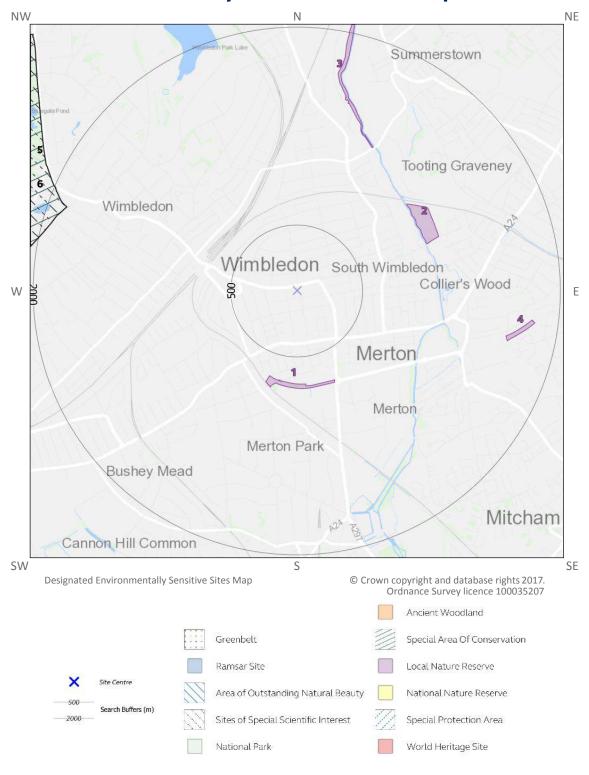

Site 3 has been allocated within the local plan as a potential location for development. This indicates that the Local Planning Authority feel the site is suitable for development and clearly the land owner is motivated to develop the site. Consequently the site can be considered a high risk of development. If developed the site is unlikely to have a significant impact on the subject property.

Sites 5 and 6 have no relevant planning history and can be considered low risks of development. If developed the sites will have no impact on the subject property.

Site 7 has no relevant planning history and can be considered a low risk of development. If developed the site may have some slight impact on the subject property. Development of this site may require a number of owners to be willing to sell at the same time which is rarely successful. Whilst there can be no denying the potential for development exists it is generally accepted that land assemblies are low risk as so many people are required to participate.

The Designated Environmentally Sensitive Sites section of this report includes Site of Special Scientific Interest, National Nature Reserve, Ramsar site, Special Protection Area, Special Area of Conservation and Local Nature Reserve data. This data is provided by, and used with the permission of, Natural England / Natural Resources Wales who retain the Copyright and Intellectual Property Rights for the data.