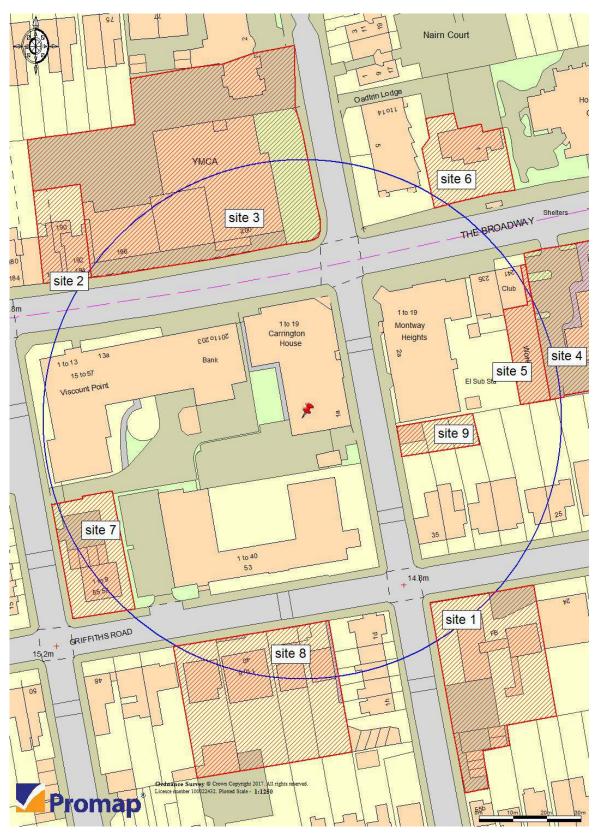

#### **Identified Development Sites**

| Site | Size<br>(acres) | Capacity<br>(houses) | Capacity<br>(Flats) | Development<br>Risk | Impact if<br>Developed |
|------|-----------------|----------------------|---------------------|---------------------|------------------------|
| 1    | 0.33            |                      | 23                  | High                | Slight                 |
| 2    | 0.09            | office               | building            | High                | Minor                  |
| 3    | 0.91            | mixed                | use                 | High                | Minor                  |
| 4    | 0.32            | office               | building            | High                | None                   |
| 5    | 0.06            | 1                    | 3                   | Low                 | None                   |
| 6    | 0.13            | 3                    | 7                   | Low                 | None                   |
| 7    | 0.15            | 4                    | 14                  | Low                 | Slight                 |
| 8    | 0.44            | 9                    | 36                  | Low                 | Minor                  |
| 9    | 0.05            | 1                    | 3                   | Low                 | Minor                  |
|      |                 |                      |                     |                     |                        |

#### **Summary of Immediate Area**

Site 1 is a live site. In 2016 planning permission was granted for the demolition of existing building and the erection of a part three, part four storey building providing 23 residential units (5 x 1 bed, 14 x 2 bed and 4 x 3 bed) with associated landscaping, parking & access arrangements under reference number 15/P4370. We understand that construction has begun. In our view the site can be considered a high risk of development. When developed the site may have some slight impact on the subject property. Relevant plans of the consented development are attached for your consideration.

Site 2 is the subject of an undetermined planning application that is currently pending a decision. The application submitted under reference number 17/P1957 is for the demolition of existing building and erection of seven storey office building including accommodation at basement level. The application has a good chance of being approved and can be considered a high risk of development. If developed the site is unlikely to have a significant impact on the subject property. Relevant plans of the proposed development are attached for your consideration.

Site 3 has been allocated within the local plan as a potential location for development. This indicates that the Local Planning Authority feel the site is suitable for development and clearly the land owner is motivated to develop the site. Consequently the site can be considered a high risk of development. If developed the site is unlikely to have a significant impact on the subject property.

Immediate Area Continued.

Site 4 is the subject of an undetermined planning application that is currently pending a decision. The application submitted under reference number 17/P3135 is for the demolition of existing building and erection of a 5 storey office building (class b1 use) with accommodation at basement level, together with associated car parking and hard and soft landscaping. The application has a good chance of being approved and can be considered a high risk of development. If developed the site will have no impact on the subject property. Relevant plans of the proposed development are attached for your consideration.

Sites 5 and 6 have no relevant planning history and can be considered low risks of development. If developed the sites will have no impact on the subject property.

Site 7 has no relevant planning history and can be considered a low risk of development. If developed the site may have some slight impact on the subject property. Development of this site may require a number of owners to be willing to sell at the same time which is rarely successful. Whilst there can be no denying the potential for development exists it is generally accepted that land assemblies are low risk as so many people are required to participate.

Sites 8 and 9 have no relevant planning history and can be considered low risks of development. If developed the sites are unlikely to have a significant impact on the subject property. Development of these sites may require a number of owners to be willing to sell at the same time which is rarely successful. Whilst there can be no denying the potential for development exists it is generally accepted that land assemblies are low risk as so many people are required to participate.