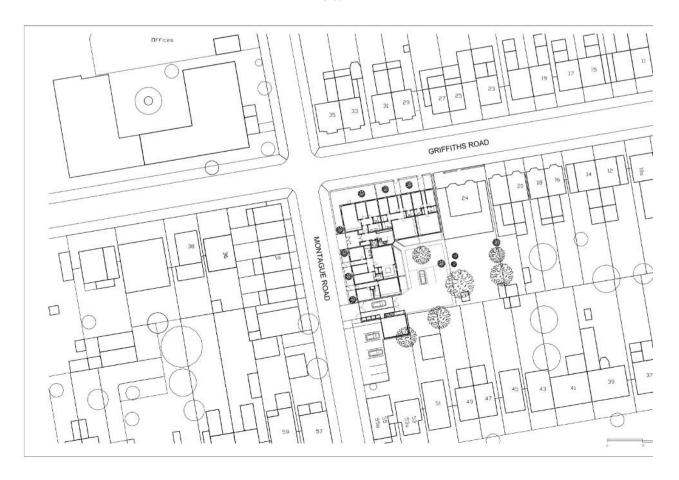

#### **Summary of Immediate Area**

Site 1 is a live site. In 2016 planning permission was granted for the demolition of existing building and the erection of a part three, part four storey building providing 23 residential units (5 x 1 bed, 14 x 2 bed and 4 x 3 bed) with associated landscaping, parking & access arrangements under reference number 15/P4370. We understand that construction has begun. In our view the site can be considered a high risk of development. When developed the site may have some slight impact on the subject property. Relevant plans of the consented development are attached for your consideration.

#### First Schedule - Particulars of application

Application Number: 15/P4370

Location:

30 Griffiths Road

Wimbledon London SW19 1SP

Proposal:

DEMOLITION OF EXISTING BUILDING AND THE ERECTION OF A PART THREE, PART FOUR STOREY BUILDING PROVIDING 23 RESIDENTIAL UNITS (5 X 1 BED, 14 X 2 BED

AND 4 X 3 BED) WITH ASSOCIATED LANDSCAPING, PARKING & ACCESS

ARRANGEMENTS.

Approved Plans:

185 (05) 001 Rev A, (05) 006 Rev B, (05) 007 Rev B, (10) 005 Rev E, (10) 006 Rev E, (1