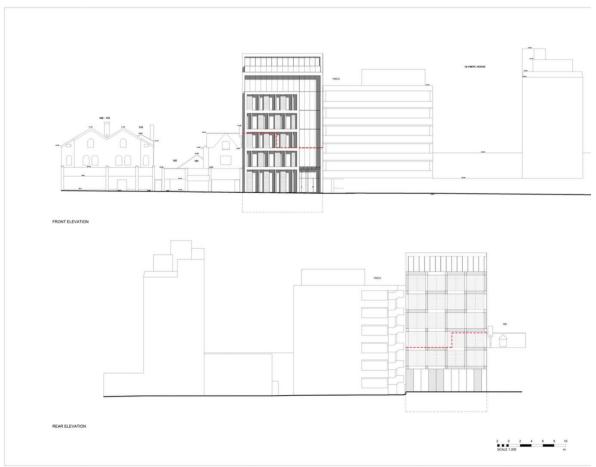

### Details Page for Planning Application - 17/P1957

Site Address 188-194 The Broadway Wimbledon SW19 1RY

#### **Application Details**

```
Application Number 17/P1957
         Site Address 188-194 The Broadway Wimbledon SW19 1RY
      Application Type Full Planning Permission
    Development Type Development monitoring information not needed
             Proposal DEMOLITION OF EXISTING BUILDING AND ERECTION OF SEVEN STOREY OFFICE BUILDING INCLUDING ACCOMMODATION AT BASEMENT LEVEL
            Applicant Woodcock Holdings Ltd
              Agent
              Wards Trinity
 Location Co ordinates Easting 525404 Northing 170464
   Appeal Submitted? No
      Appeal Decision
Case Officer / Extension Stuart Adams 3147
             Division - Planning North
      Planning Officer Stuart Adams
   Determination Level
    Existing Land Use Development monitoring information not needed
   Proposed Land Use  Development monitoring information not needed
```

## Wimbledon YMCA

190-200 and 220 - 224 The Broadway, Wimbledon, SW19 1RY

Site area 0.36 ha

Site description

The site is comprised of Connexions, YMCA and the former Millers Catering Equipment (vacant corner site). There are a wide range of uses currently on this site including a youth advice centre with hostel space, gym sports hall, café, retail and commercial units.