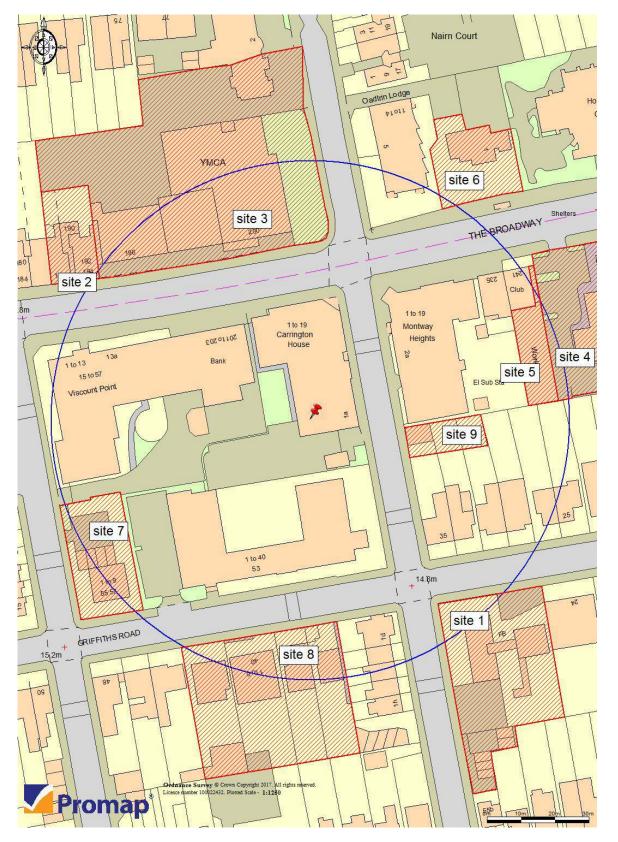

### **Potential Sites**

#### **Identified Development Sites**

| Site | Size<br>(acres) | Capacity<br>(houses) | Capacity<br>(Flats) | Development<br>Risk | Impact if<br>Developed |
|------|-----------------|----------------------|---------------------|---------------------|------------------------|
| 1    | 0.33            |                      | 23                  | High                | Slight                 |
| 2    | 0.09            | office               | building            | High                | Minor                  |
| 3    | 0.91            | mixed                | use                 | High                | Minor                  |
| 4    | 0.32            | office               | building            | High                | None                   |
| 5    | 0.06            | 1                    | 3                   | Low                 | None                   |
| 6    | 0.13            | 3                    | 7                   | Low                 | None                   |
| 7    | 0.15            | 4                    | 14                  | Low                 | Slight                 |
| 8    | 0.44            | 9                    | 36                  | Low                 | Minor                  |
| 9    | 0.05            | 1                    | 3                   | Low                 | Minor                  |
|      |                 |                      |                     |                     |                        |

#### **Summary of Immediate Area**

Site 1 is a live site. In 2016 planning permission was granted for the demolition of existing building and the erection of a part three, part four storey building providing 23 residential units (5 x 1 bed, 14 x 2 bed and 4 x 3 bed) with associated landscaping, parking & access arrangements under reference number 15/P4370. We understand that construction has begun. In our view the site can be considered a high risk of development. When developed the site may have some slight impact on the subject property. Relevant plans of the consented development are attached for your consideration.

Site 2 is the subject of an undetermined planning application that is currently pending a decision. The application submitted under reference number 17/P1957 is for the demolition of existing building and erection of seven storey office building including accommodation at basement level. The application has a good chance of being approved and can be considered a high risk of development. If developed the site is unlikely to have a significant impact on the subject property. Relevant plans of the proposed development are attached for your consideration.

Site 3 has been allocated within the local plan as a potential location for development. This indicates that the Local Planning Authority feel the site is suitable for development and clearly the land owner is motivated to develop the site. Consequently the site can be considered a high risk of development. If developed the site is unlikely to have a significant impact on the subject property.

Immediate Area Continued.

Site 4 is the subject of an undetermined planning application that is currently pending a decision. The application submitted under reference number 17/P3135 is for the demolition of existing building and erection of a 5 storey office building (class b1 use) with accommodation at basement level, together with associated car parking and hard and soft landscaping. The application has a good chance of being approved and can be considered a high risk of development. If developed the site will have no impact on the subject property. Relevant plans of the proposed development are attached for your consideration.

Sites 5 and 6 have no relevant planning history and can be considered low risks of development. If developed the sites will have no impact on the subject property.

Site 7 has no relevant planning history and can be considered a low risk of development. If developed the site may have some slight impact on the subject property. Development of this site may require a number of owners to be willing to sell at the same time which is rarely successful. Whilst there can be no denying the potential for development exists it is generally accepted that land assemblies are low risk as so many people are required to participate.

Sites 8 and 9 have no relevant planning history and can be considered low risks of development. If developed the sites are unlikely to have a significant impact on the subject property. Development of these sites may require a number of owners to be willing to sell at the same time which is rarely successful. Whilst there can be no denying the potential for development exists it is generally accepted that land assemblies are low risk as so many people are required to participate.