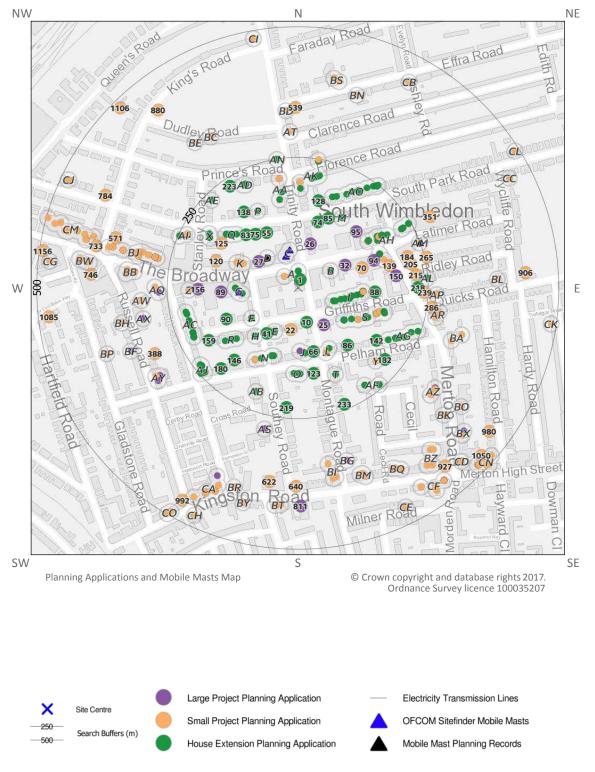

### **Planning Applications and Mobile Masts Map**

### **1.1 Planning Applications: House Extensions**

**Groundsure** 

Have any house extensions or new builds of 1-2 units been identified in this search? Yes

| ID  | Distance (m)<br>Direction | Address                                                                         | Application Details                                                                                             | Category/Accuracy                                                |
|-----|---------------------------|---------------------------------------------------------------------------------|-----------------------------------------------------------------------------------------------------------------|------------------------------------------------------------------|
| 1   | 16<br>N                   | Apartment 17 Carrington House, 1a<br>Montague Road, Merton, London, SW19<br>1TZ | Application Ref: 17/P0786<br>Application Date: 08/03/2017<br>Status: Plans Approved-Detail Plans Granted        | House (Extension)<br>House Extn (Exact)                          |
| A2  | 33<br>N                   | 1 Montague Road, Wimbledon, Merton,<br>London, SW19 1TB                         | Application Ref: 15/P3210<br>Application Date: 26/08/2015<br>Status: Early Planning-Detail Plans Refused        | 2 Storey Side/Single Storey Rear Extension<br>House Extn (Exact) |
| A3  | 33<br>N                   | 1 Montague Road, Merton, London, SW19<br>1TB                                    | Application Ref: 15/P4059<br>Application Date: 04/11/2015<br>Status: Plans Approved-Detail Plans Granted        | House (Extension)<br>House Extn (Exact)                          |
| 10  | 68<br>S                   | 1d Montague Road, Merton, London, SW19<br>1TB                                   | Application Ref: 15/P1846<br>Application Date: 21/05/2015<br>Status: Early Planning-Detailed Plans<br>Submitted | Domestic Conservatory<br>House Extn (Exact)                      |
| B12 | 72<br>NE                  | 241 The Broadway, Merton, London, SW19<br>1SD                                   | Application Ref: 11/P3204<br>Application Date: 07/12/2011<br>Status: Plans Approved-Detail Plans Granted        | House (Alterations)<br>House Extn (Exact)                        |
| 113 | 73<br>SE                  | 27 Griffiths Road, Merton, London, SW19<br>1SP                                  | Application Ref: 17/P2558<br>Application Date: 10/07/2017<br>Status: Plans Approved-Detail Plans Granted        | House (Extension)<br>House Extn (Exact)                          |
| 120 | 77<br>SE                  | 25 Griffiths Road, Wimbledon, Merton,<br>London, SW19 1SP                       | Application Ref: 10/P2490<br>Application Date: 26/08/2010<br>Status: Plans Approved-Detail Plans Granted        | Side Extension<br>House Extn (Exact)                             |
| 124 | 85<br>SE                  | 23 Griffiths Road, Merton, London, SW19<br>1SP                                  | Application Ref: 12/P0335<br>Application Date: 14/02/2012<br>Status: Plans Approved-Detail Plans Granted        | 2 Storey Side Extension<br>House Extn (Exact)                    |
| 128 | 93<br>SE                  | 21 Griffiths Road, Wimbledon, Merton,<br>London, SW19 1SP                       | Application Ref: 15/P2538<br>Application Date: 13/07/2015<br>Status: Plans Approved-Detail Plans Granted        | Single Storey Rear Extension<br>House Extn (Exact)               |
| E29 | 94<br>SW                  | Flat 3, 44 Griffiths Road, Wimbledon,<br>Merton, London, SW19 1SS               | Application Ref: 16/P4555<br>Application Date: 29/11/2016<br>Status: Early Planning-Detail Plans Refused        | House (Extension)<br>House Extn (Exact)                          |
| E30 | 95<br>SW                  | 44 Griffiths Road, Wimbledon, Merton,<br>London, SW19 1SS                       | Application Ref: 09/P2027<br>Application Date: 28/09/2009<br>Status: Early Planning-Detail Plans<br>Withdrawn   | House (Conversion)<br>House Extn (Exact)                         |
| E31 | 95<br>SW                  | Flat 1, 44 Griffiths Road, Wimbledon,<br>Merton, London, SW19 1SS               | Application Ref: 13/P2854<br>Application Date: 17/09/2013<br>Status: Plans Approved-Detail Plans Granted        | Single Storey Rear Extension<br>House Extn (Exact)               |
| 133 | 101<br>SE                 | 19 Griffiths Road, Wimbledon, Merton,<br>London, SW19 1SP                       | Application Ref: 16/P3745<br>Application Date: 10/10/2016<br>Status: Plans Approved-Detail Plans Granted        | Single Storey Side Extension<br>House Extn (Exact)               |
| 134 | 105<br>SE                 | 17 Griffiths Road, Wimbledon, Merton,<br>London, SW19 1SP                       | Application Ref: 08/P1330<br>Application Date: 06/06/2008<br>Status: Plans Approved-Detail Plans Granted        | Loft Conversion<br>House Extn (Exact)                            |
| 135 | 105<br>SE                 | 17 Griffiths Road, Wimbledon, Merton,<br>London, SW19 1SP                       | Application Ref: 08/P2800<br>Application Date: 20/10/2008<br>Status: Early Planning-Detail Plans Refused        | 2 Storey Rear Extension<br>House Extn (Exact)                    |
| 136 | 105<br>SE                 | 17 Griffiths Road, Wimbledon, Merton,<br>London, SW19 1SP                       | Application Ref: 08/P3347<br>Application Date: 31/12/2008<br>Status: Plans Approved-Detail Plans Granted        | House (Extension)<br>House Extn (Exact)                          |