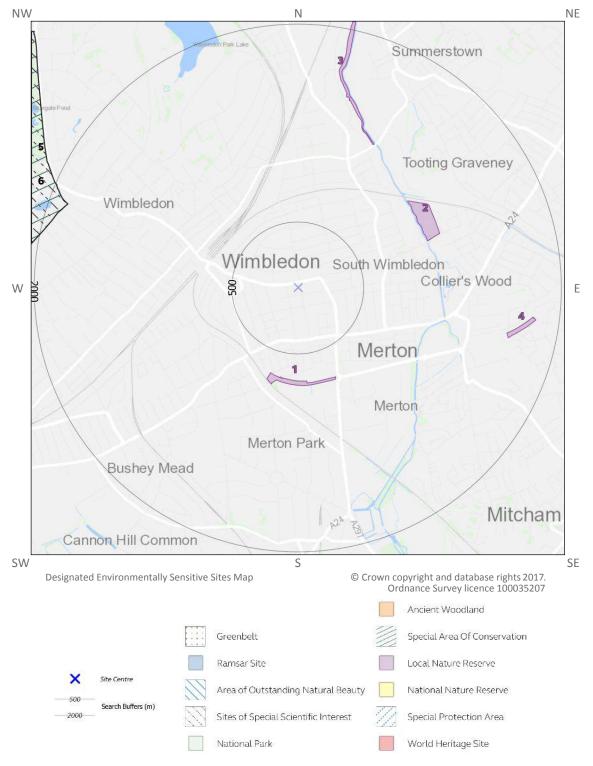

The Designated Environmentally Sensitive Sites section of this report includes Site of Special Scientific Interest, National Nature Reserve, Ramsar site, Special Protection Area, Special Area of Conservation and Local Nature Reserve data. This data is provided by, and used with the permission of, Natural England / Natural Resources Wales who retain the Copyright and Intellectual Property Rights for the data.