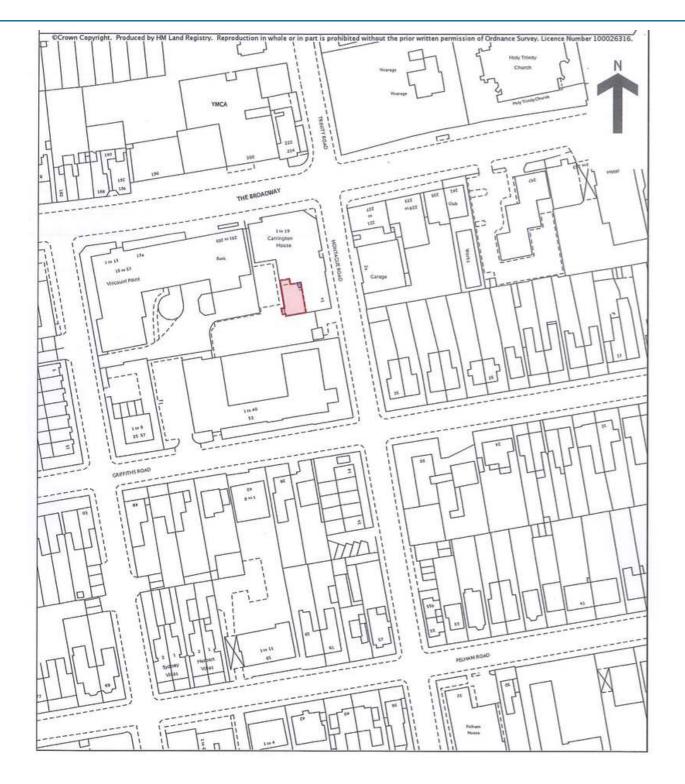

### Property: APARTMENT 9, CARRINGTON HOUSE, 1A MONTAGUE ROAD, LONDON, SW19 1TZ

The risk of development within a 75m radius taken from the centre of the structure in this location is: