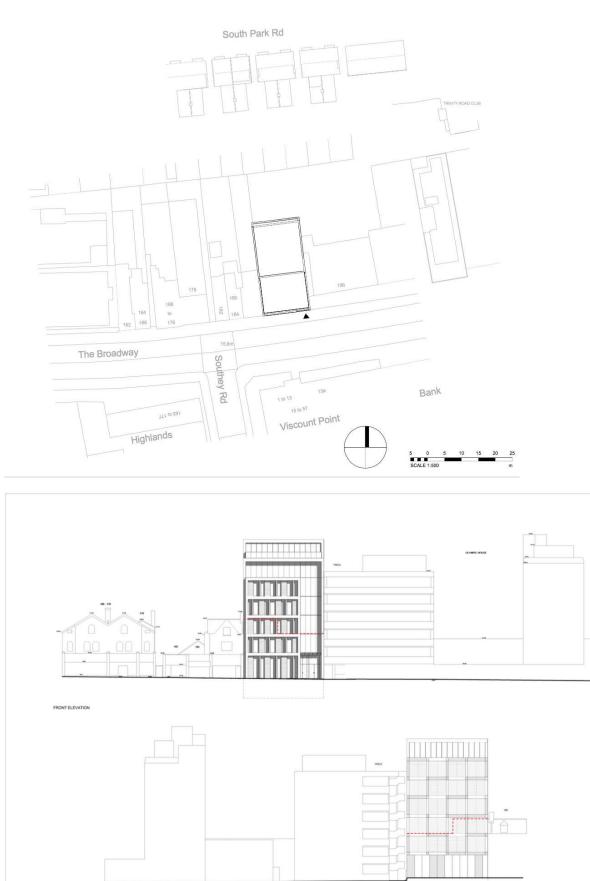

#### **Summary of Immediate Area**

Site 1 is a live site. In 2016 planning permission was granted for the demolition of existing building and the erection of a part three, part four storey building providing 23 residential units (5 x 1 bed, 14 x 2 bed and 4 x 3 bed) with associated landscaping, parking & access arrangements under reference number 15/P4370. We understand that construction has begun. In our view the site can be considered a high risk of development. When developed the site may have some slight impact on the subject property. Relevant plans of the consented development are attached for your consideration.

#### First Schedule - Particulars of application

| Application Number: | 15/P4370                                                                                                                                                                                                                              |
|---------------------|---------------------------------------------------------------------------------------------------------------------------------------------------------------------------------------------------------------------------------------|
| Location:           | 30 Griffiths Road<br>Wimbledon<br>London<br>SW19 1SP                                                                                                                                                                                  |
| Proposal:           | DEMOLITION OF EXISTING BUILDING AND THE ERECTION OF A PART THREE, PART<br>FOUR STOREY BUILDING PROVIDING 23 RESIDENTIAL UNITS (5 X 1 BED, 14 X 2 BED<br>AND 4 X 3 BED) WITH ASSOCIATED LANDSCAPING, PARKING & ACCESS<br>ARRANGEMENTS. |
| Approved Plans:     | 185 (05) 001 Rev A, (05) 006 Rev B, (05) 007 Rev B, (10) 005 Rev E, (10) 006 Rev E, (1                                                                                                                                                |

2 The development hereby permitted shall be carried out in accordance with the following approved plans: [185 (05) 001 Rev A, (05) 006 Rev B, (05) 007 Rev B, (10) 005 Rev E, (10) 006 Rev E, (10) 007 Rev E, (10) 020 Rev B, (11) 001 Rev D, (11) 002 Rev D, (11) 005 Rev D, (11) 006 Rev D, (11) 007 Rev G, (11) 008 Rev G, (11) 009 Rev C, (11) 010 Rev C, (11) 015, (11) 100-B]

Reason: For the avoidance of doubt and in the interests of proper planning

REAR ELEVATION

2 0 2 4 6 8 10 SCALE 1:200 m