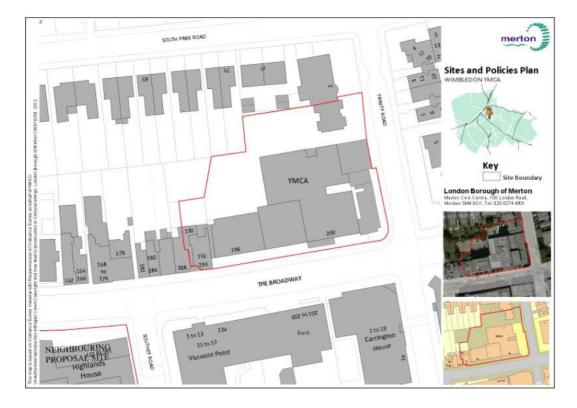

### Wimbledon YMCA

190-200 and 220 – 224 The Broadway, Wimbledon, SW19 1RY

Site area 0.36 ha

Site description The site is comprised of Connexions, YMCA and the former Millers Catering Equipment (vacant corner site). There are a wide range of uses currently on this site including a youth advice centre with hostel space, gym sports hall, café, retail and commercial units.

The current buildings on site range up to eight storeys, with seven storeys fronting The Broadway.

The site is located within Wimbledon town centre. To the east the site adjoins mixed use developments comprising retail, offices and residential uses. The southern side of The Broadway opposite the site has a range of building heights up to six storeys. The site is bounded on the east by Trinity Road. To the north of the site is the Wimbledon Club and residential development, generally comprising two to three storey semi detached houses.

**Strategic planning factors** The site is located within Wimbledon town centre boundary although it is not situated in the main shopping area of Wimbledon.

This is a significant corner site with an active frontage facing onto

The Broadway.

The site is in an area with excellent accessibility to public transport services (PTAL 6a).

As well as The Broadway, the buildings on site are particularly visible from the South Park Gardens conservation area to the north.

Portions of the northern end of the site are within a critical drainage area.

- Current use YMCA with hostel space, gym, sports hall, café, retail, commercial and Wimbledon Conservative Club.
- Use suggested / Hostel, residential, retail, café, restaurant, health and fitness suite, organisation crèche and new public spaces – Savills (consultants) representing ORION and YMCA.
  - Allocated use A suitable mix of retail (A1 Use Class), financial and professional services (A2 Use Class), restaurants and cafes (A3 Use Class), drinking establishments (A4 Use Class), offices (B1[a] Use Class), community (D1 Use Class), leisure/sporting uses (D2 Use Class), hostel (Sui Generis Use Class) and residential (including hotel, C3 and C1 Use Class).